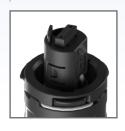

#### **EASY TO USE**

- Small 19mm diameter housing paired with push-pull boot enables tight connector spacing
- Blind-mate features on housing prevent ferrule contamination and damage

MPO Connector

LC Duplex Connector