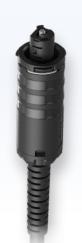

# HEC-DC

## HARDENED CONNECTOR PLATFORM

MPO | LC Duplex | SC Simplex

#### **ROBUST & RELIABLE**

- Compliant to GR-3120, GR-3152, and IEC 61753-1 OP+ Cat A/G/S
- Proven SM MT Elite® ferrule performance
- IP-68 rated
- Up to 450N pulling force
- UV and weather-resistant materials

#### DIRECTCONEC™ BOOT

- Push-n-click insertion enables simple and secure installation
- Twist-to-release extraction using only the boot, allowing easy, one-handed removal, even with gloves

#### **EASY TO USE**

- Small 19mm diameter housing paired with push-pull boot enables tight connector spacing
- Blind-mate features on housing prevent ferrule contamination and damage

MPO Connector

LC Duplex Connector