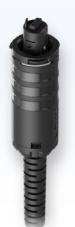

# HEC-DC

## HARDENED CONNECTOR PLATFORM

MPO | LC Duplex | SC Simplex

#### **ROBUST & RELIABLE**

- Compliant to GR-3120, GR-3152, and IEC 61753-1 OP+ Cat A/G/S
- Proven SM MT Elite® ferrule performance
- IP-68 rated
- Up to 450N pulling force
- UV and weather-resistant materials

#### DIRECTCONEC™ BOOT

- Push-n-click insertion enables simple and secure installation
- Twist-to-release extraction using only the boot, allowing easy, one-handed removal, even with gloves

#### **EASY TO USE**

- Small 19mm diameter housing paired with push-pull boot enables tight connector spacing
- Blind-mate features on housing prevent ferrule contamination and damage

MPO Connector

LC Duplex Connector