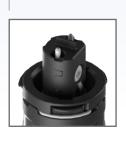

#### **EASY TO USE**

- Small 19mm diameter housing paired with push-pull boot enables tight connector spacing
- Blind-mate features on housing prevent ferrule contamination and damage

MPO Connector

LC Duplex Connector