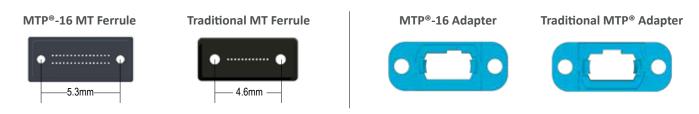

# **MTP®-16 Connector**

The MTP<sup>®</sup>-16 connector family encompasses the 16 fiber MT ferrule, connector hardware, and bulkhead adapters. Utilizing the same external footprint as the existing traditional 12 fiber MT ferrule, the 16 fiber MT Elite<sup>®</sup> is available in one or two rows of 16 fibers and leverages all the proven features and technology of our traditional PPS MT ferrules.

The connector hardware offers a unique keying feature as opposed to the centered keying feature on the traditional MPO hardware. This new keying design, standardized by TIA 604-18 (FOCIS 18), IEC (61754-7-3) and IEC (61754-7-4), ensures proper mating of the MTP<sup>®</sup>-16 connector without inadvertently mating the 16 fiber connector hardware with standard MPO compliant hardware. MTP<sup>®</sup>-16 adapters are available in full or reduced flange mounting and opposed or aligned key orientation.

- 1x16 and 2x16 fiber MT ferrules
- Standard MTP<sup>®</sup> and MTP Elite<sup>®</sup> performance
- Highest density physical contact
- Fiber pitch: 0.25mm within the row; 0.50mm between rows
- Available in MM, MME, MME APC, SM APC, and SME APC

- Same external footprint as traditional MT ferrules
- Extremely low hygroscopic material for exceptional environmental stability
- Connector latching optimized to reduce debris generation
- US Conec patented elliptical guide pin shape
- Standard MTP<sup>®</sup>, SC, and SC duplex footprint flanged and reduced flanged adapters