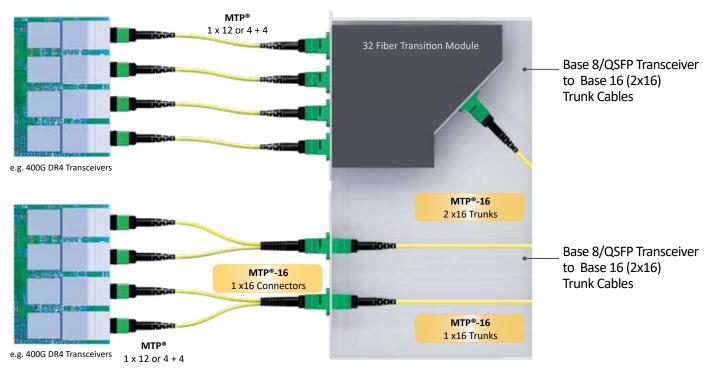

## Sample Configurations for SR4, DR4 (PSM4)

MTP®, MTP® PRO, MT Elite®, MTP Elite®, MTP®-16, MXC®, PRIZM®, LightTurn®, PRIZM® MT, ELiMENT®, IBC™, Eliminator™, DirectConec™ and Fast-Track™ are trademarks or registered trademarks of US Conec Ltd.