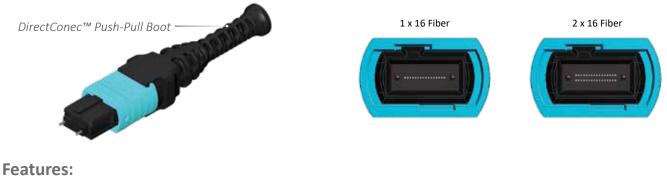

# **MTP®-16 Connector**

The MTP<sup>®</sup>-16 connector family encompasses the 16 fiber MT ferrule, connector hardware, and bulkhead adapters. Utilizing the same external footprint as the existing traditional 12 fiber MT ferrule, the 16 fiber MT Elite<sup>®</sup> is available in one or two rows of 16 fibers and leverages all the proven features and technology of our traditional PPS MT ferrules.

#### **Applications:**

- Aggregation of multiple 8 fiber parallel optic transceivers
- Direct coupling to emerging 16 fiber parallel optic links (8 Tx / 8 Rx, e.g. 400G QSFP-DD, OSFP)
- High density structured cabling applications