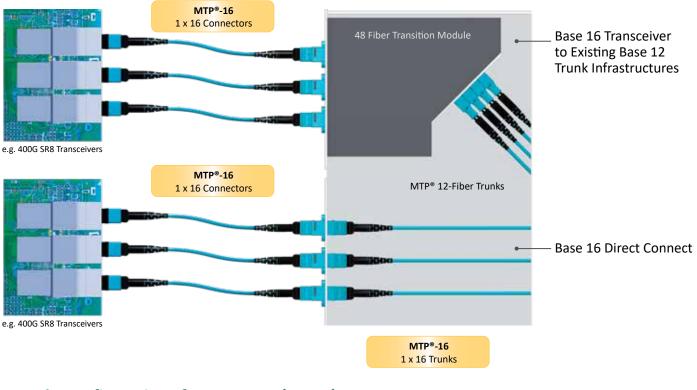

footprint as traditional MT ferrules
- Extremely low hygroscopic material for exceptional environmental stability
- Connector latching optimized to reduce debris generation
- US Conec patented elliptical guide pin shape
- Standard MTP<sup>®</sup>, SC, and SC duplex footprint flanged and reduced flanged adapters

#### **Applications:**

- Aggregation of multiple 8 fiber parallel optic transceivers
- Direct coupling to emerging 16 fiber parallel optic links (8 Tx / 8 Rx, e.g. 400G QSFP-DD, OSFP)
- High density structured cabling applications



MTP®, MTP® PRO, MT Elite®, MTP Elite®, MTP®-16, MXC®, PRIZM®, LightTurn®, PRIZM® MT, ELiMENT®, IBC™, Eliminator™, DirectConec™ and Fast-Track™ are trademarks or registered trademarks of US Conec Ltd.



### Sample Configurations for SR8, DR8 (PSM8)



## Sample Configurations for SR4, DR4 (PSM4)



MTP®, MTP® PRO, MT Elite®, MTP Elite®, MTP®-16, MXC®, PRIZM®, LightTurn®, PRIZM® MT, ELiMENT®, IBC™, Eliminator™, DirectConec™ and Fast-Track™ are trademarks or registered trademarks of US Conec Ltd.