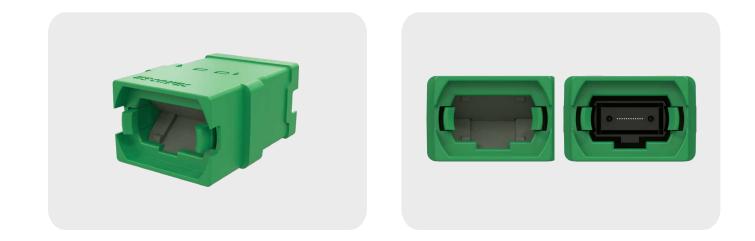

## **MTP® Shuttered Adapters**

US Conec is expanding the extensive line of MPO single port bulkhead adapters. Designed to further minimize dust and debris propagation, the new MTP<sup>®</sup> shuttered adapter offering incorporates internal shuttered doors which do not contact the MT ferrule during mating and unmating.

**Features:** 

- One hand connector insertion and removal
- Dust protective doors that close automatically with connector removal
- Connector housing contacts door bumper during connector insertion
- Full and reduced flange mounting configurations
- Aligned and opposed key
- MPO (TIA FOCIS 5) and MPO-16 (TIA FOCIS 18) compliant
- SC footprint for use with existing panel cutouts
- Tx/Rx interface variants