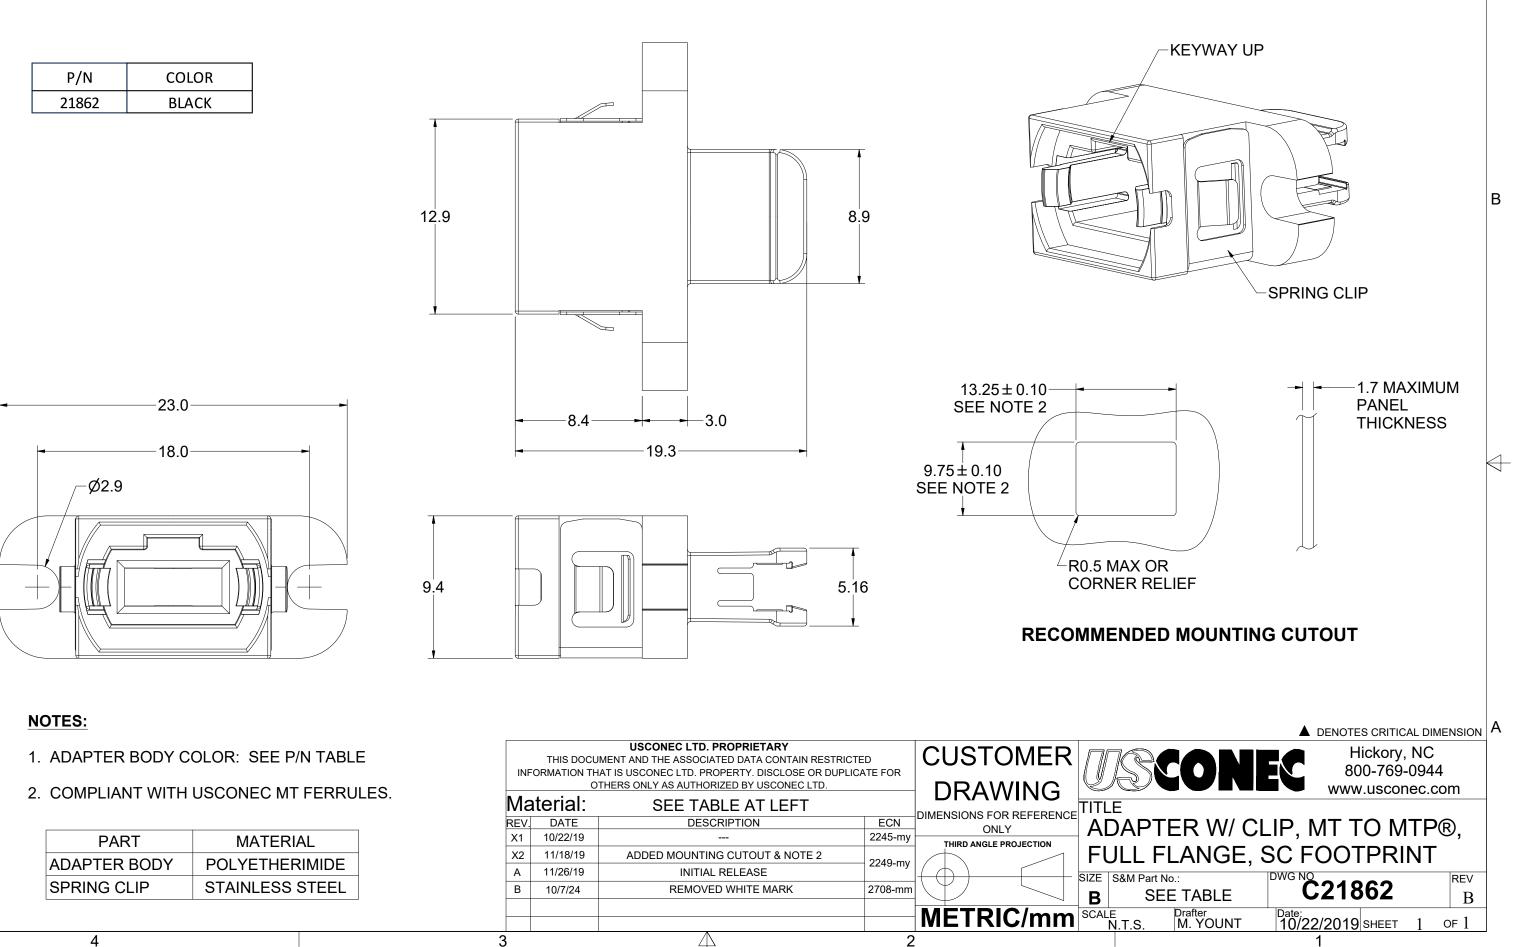

| - |  |
|---|--|
|   |  |
|   |  |
|   |  |
|   |  |

4

В

 $\rightarrow$ 

А

2

 $\forall$ 

| PART         | MATERIAL        |  |  |
|--------------|-----------------|--|--|
| ADAPTER BODY | POLYETHERIMIDE  |  |  |
| SPRING CLIP  | STAINLESS STEEL |  |  |

| USCONEC LTD. PROPRIETARY<br>THIS DOCUMENT AND THE ASSOCIATED DATA CONTAIN RESTRICTED<br>INFORMATION THAT IS USCONEC LTD. PROPERTY, DISCLOSE OR DUPLICATE FOR |          |                                | CUSTOMER | $\square$              |      |
|--------------------------------------------------------------------------------------------------------------------------------------------------------------|----------|--------------------------------|----------|------------------------|------|
| OTHERS ONLY AS AUTHORIZED BY USCONEC LTD.                                                                                                                    |          |                                | DRAWING  |                        |      |
| Ма                                                                                                                                                           | aterial: | SEE TABLE AT LEFT              |          |                        | TITL |
| REV.                                                                                                                                                         | DATE     | DESCRIPTION                    | ECN      | ONLY                   | ΔΓ   |
| X1                                                                                                                                                           | 10/22/19 |                                | 2245-my  | THIRD ANGLE PROJECTION |      |
| X2                                                                                                                                                           | 11/18/19 | ADDED MOUNTING CUTOUT & NOTE 2 | 2240 my  |                        | Fl   |
| Α                                                                                                                                                            | 11/26/19 | INITIAL RELEASE                | 2249-my  |                        | SIZE |
| В                                                                                                                                                            | 10/7/24  | REMOVED WHITE MARK             | 2708-mm  |                        | В    |
|                                                                                                                                                              |          |                                |          | <b>METRIC/mm</b>       | SCAL |
|                                                                                                                                                              |          |                                |          |                        |      |
| 3                                                                                                                                                            |          | $\Delta$                       | 2        |                        |      |