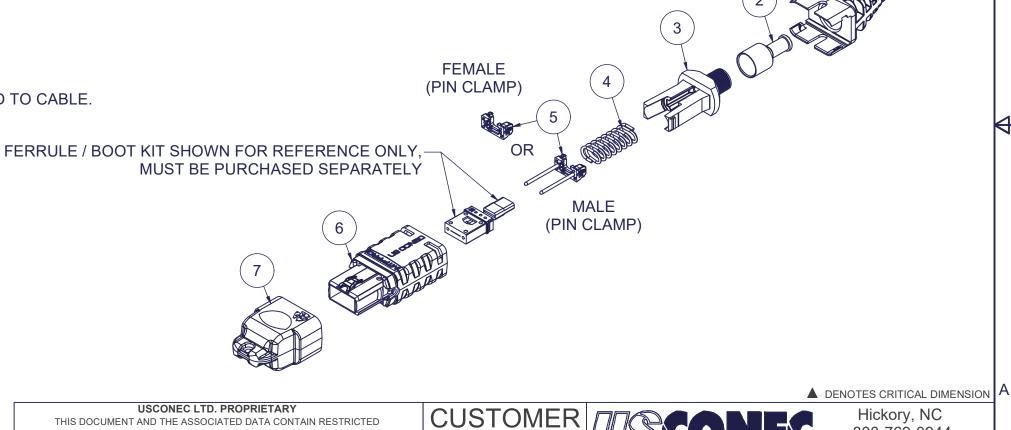

| 4                   |                                                                                                                                                                                          |                                                                                                                                                                                                                                               |                                                                                                                                                                                                                                                            |  |  |
|---------------------|------------------------------------------------------------------------------------------------------------------------------------------------------------------------------------------|-----------------------------------------------------------------------------------------------------------------------------------------------------------------------------------------------------------------------------------------------|------------------------------------------------------------------------------------------------------------------------------------------------------------------------------------------------------------------------------------------------------------|--|--|
| Parts List          |                                                                                                                                                                                          |                                                                                                                                                                                                                                               |                                                                                                                                                                                                                                                            |  |  |
| DESCRIPTION         | PART NUMBER                                                                                                                                                                              | QTY                                                                                                                                                                                                                                           | NOTES                                                                                                                                                                                                                                                      |  |  |
| BOOT, PUSH-PULL,    | 21442                                                                                                                                                                                    | 1                                                                                                                                                                                                                                             |                                                                                                                                                                                                                                                            |  |  |
| MTP® PRO            |                                                                                                                                                                                          |                                                                                                                                                                                                                                               |                                                                                                                                                                                                                                                            |  |  |
| CRIMP BAND, 2.0 mm, | 16424                                                                                                                                                                                    | 1                                                                                                                                                                                                                                             | NOTE 2                                                                                                                                                                                                                                                     |  |  |
| MTP®, HEAT SHRINK   |                                                                                                                                                                                          |                                                                                                                                                                                                                                               |                                                                                                                                                                                                                                                            |  |  |
| SPRING PUSH, UNIV., | 19692                                                                                                                                                                                    | 1                                                                                                                                                                                                                                             |                                                                                                                                                                                                                                                            |  |  |
| 3.0mm RND           |                                                                                                                                                                                          |                                                                                                                                                                                                                                               |                                                                                                                                                                                                                                                            |  |  |
| SPRING, UNIVERSAL,  | 17167                                                                                                                                                                                    | 1                                                                                                                                                                                                                                             |                                                                                                                                                                                                                                                            |  |  |
| 9.8N, MTP®          |                                                                                                                                                                                          |                                                                                                                                                                                                                                               |                                                                                                                                                                                                                                                            |  |  |
| PIN CLAMP, MTP® PRO | SEE KIT TABLE                                                                                                                                                                            | 1                                                                                                                                                                                                                                             | NOTE 1                                                                                                                                                                                                                                                     |  |  |
|                     | COLUMN A                                                                                                                                                                                 |                                                                                                                                                                                                                                               |                                                                                                                                                                                                                                                            |  |  |
| HOUSING ASSY, MTP®  | SEE KIT TABLE                                                                                                                                                                            | 1                                                                                                                                                                                                                                             |                                                                                                                                                                                                                                                            |  |  |
| PRO                 | COLUMN B                                                                                                                                                                                 |                                                                                                                                                                                                                                               |                                                                                                                                                                                                                                                            |  |  |
| DUST CAP, MTP®      | 17242                                                                                                                                                                                    | 1                                                                                                                                                                                                                                             |                                                                                                                                                                                                                                                            |  |  |
|                     | Parts DESCRIPTION BOOT, PUSH-PULL, MTP® PRO CRIMP BAND, 2.0 mm, MTP®, HEAT SHRINK SPRING PUSH, UNIV., 3.0mm RND SPRING, UNIVERSAL, 9.8N, MTP® PIN CLAMP, MTP® PRO HOUSING ASSY, MTP® PRO | Parts List  DESCRIPTION PART NUMBER  BOOT, PUSH-PULL, MTP® PRO  CRIMP BAND, 2.0 mm, MTP®, HEAT SHRINK  SPRING PUSH, UNIV., 3.0mm RND  SPRING, UNIVERSAL, 9.8N, MTP®  PIN CLAMP, MTP® PRO PIN CLAMP, MTP® PRO HOUSING ASSY, MTP® PRO  COLUMN B | Parts List  DESCRIPTION PART NUMBER QTY  BOOT, PUSH-PULL, MTP® PRO  CRIMP BAND, 2.0 mm, MTP®, HEAT SHRINK  SPRING PUSH, UNIV., 3.0mm RND  SPRING, UNIVERSAL, 9.8N, MTP®  PIN CLAMP, MTP® PRO PIN CLAMP, MTP® PRO COLUMN A  HOUSING ASSY, MTP® PRO COLUMN B |  |  |

## NOTES:

- 1. MALE CONNECTOR KIT HAS MALE PIN CLAMP ASSEMBLY, FEMALE CONNECTOR KIT HAS FEMALE PIN CLAMP ASSEMBLY.
- 2. HEAT-SHRINK TUBING RECOMMENDED FOR SECURING CRIMP BAND TO CABLE. HEAT-SHRINK TUBING NOT INCLUDED.