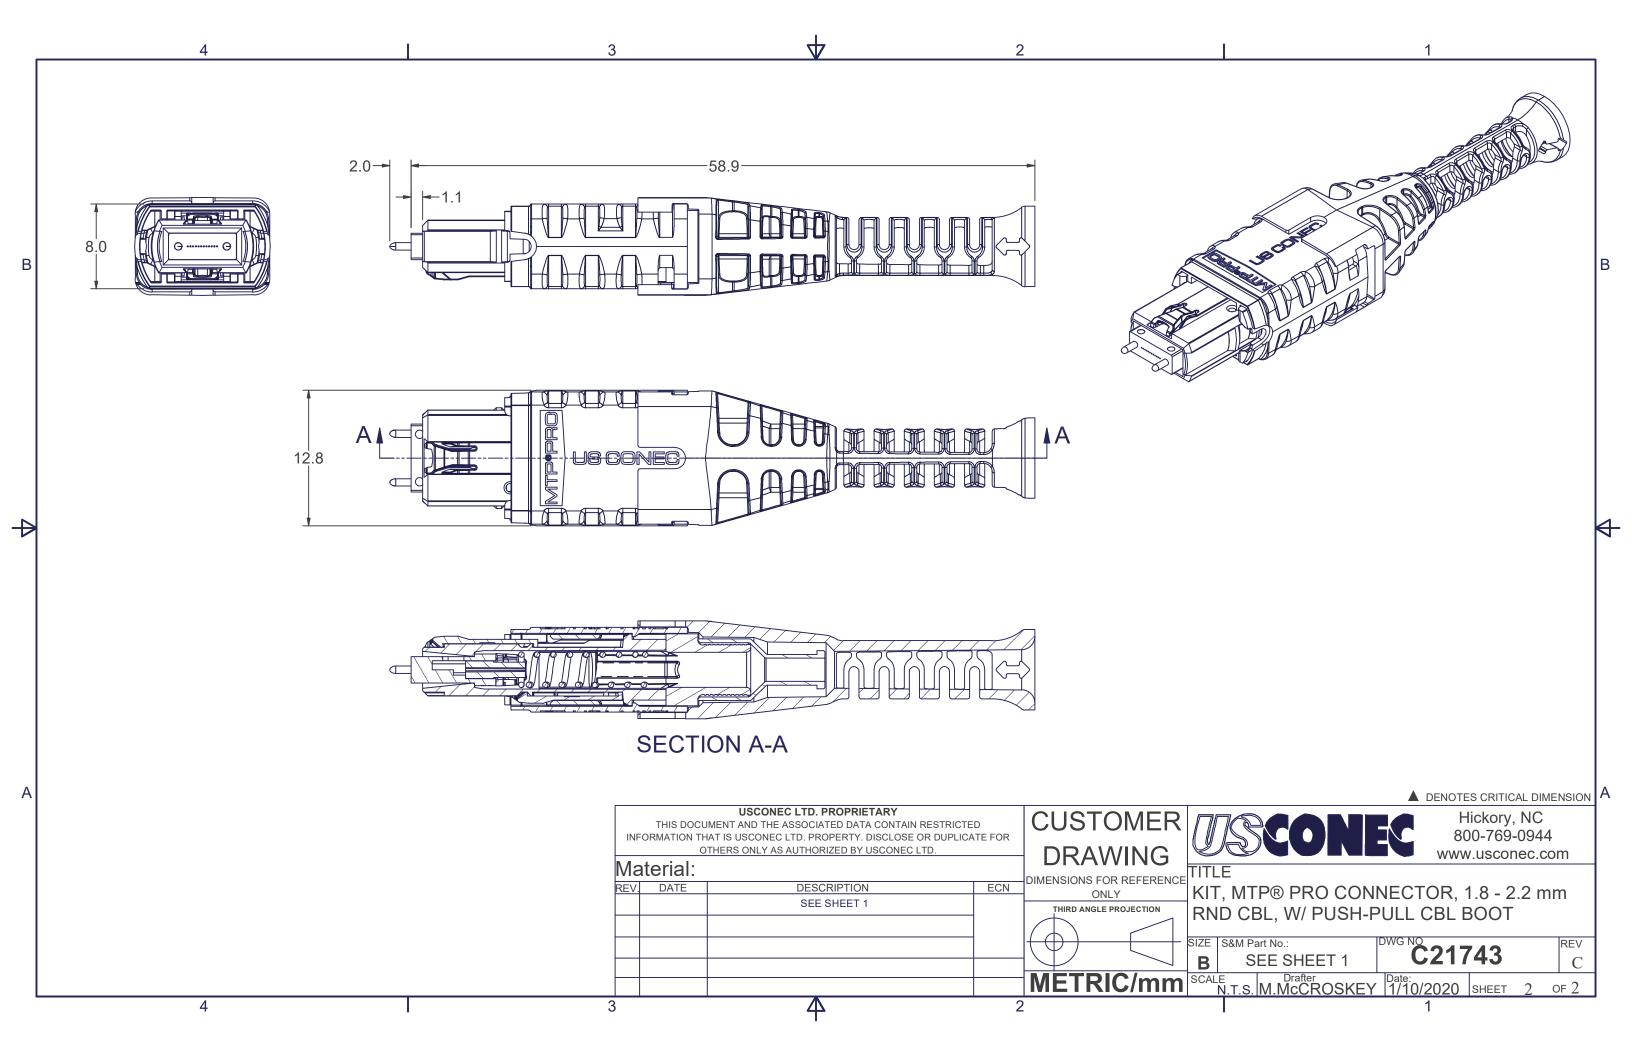

IMENSIONS FOR REFERENCE TITLE

KIT, MTP® PRO CONNECTOR, 1.8 - 2.2 mm RND CBL, W/ PUSH-PULL CBL BOOT

SIZE S&M Part No.: C21743 SEE TABLE В C METRIC/mm SCALE Drafter 1/10/2020 SHEET OF 2

3