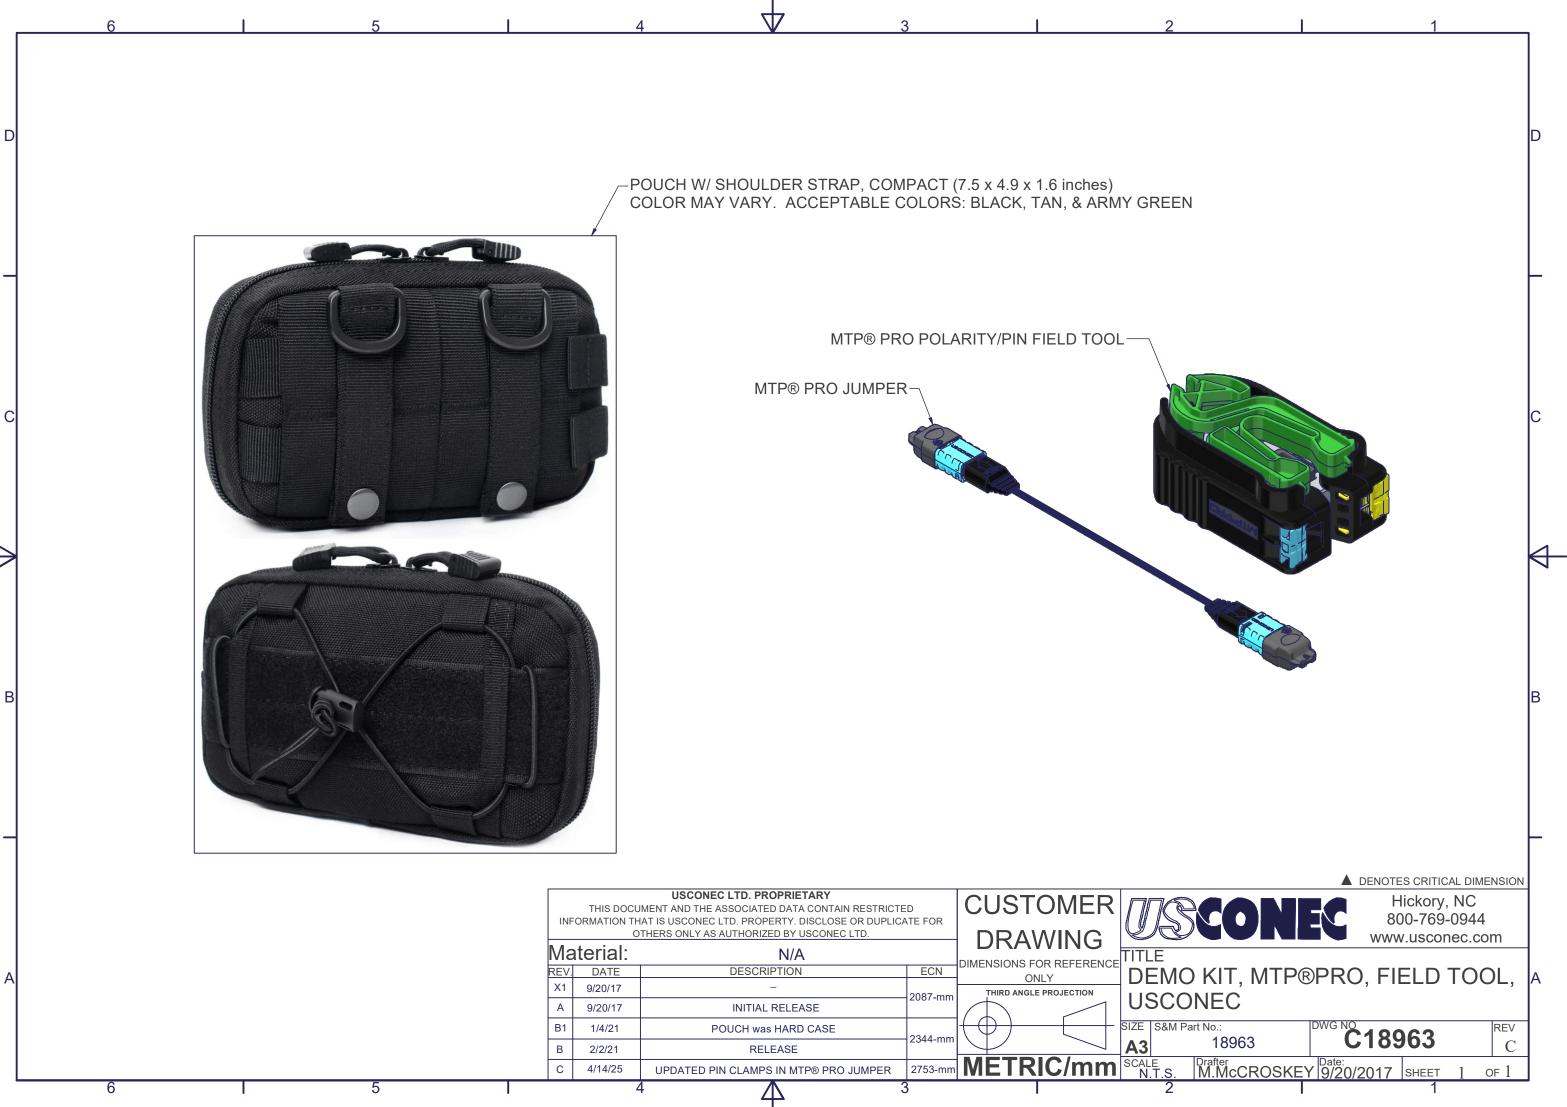

| USCONEC LTD. PROPRIETARY<br>THIS DOCUMENT AND THE ASSOCIATED DATA CONTAIN RESTRICTED<br>INFORMATION THAT IS USCONEC LTD. PROPERTY. DISCLOSE OR DUPLICATE FOR |         |                                       |            | CUSTOMER  |                 |
|--------------------------------------------------------------------------------------------------------------------------------------------------------------|---------|---------------------------------------|------------|-----------|-----------------|
| OTHERS ONLY AS AUTHORIZED BY USCONEC LTD.                                                                                                                    |         |                                       |            | DRAWING   | I V V           |
| Material:                                                                                                                                                    |         | N/A                                   |            |           | TITLE           |
| REV.                                                                                                                                                         | DATE    | DESCRIPTION                           | ECN        | ONLY      |                 |
| X1                                                                                                                                                           | 9/20/17 | -                                     | 2087-mm    |           |                 |
| А                                                                                                                                                            | 9/20/17 | INITIAL RELEASE                       | 2007-11111 |           | USCO            |
| B1                                                                                                                                                           | 1/4/21  | POUCH was HARD CASE                   | - 2344-mm  |           | SIZE S&M Pa     |
| В                                                                                                                                                            | 2/2/21  | RELEASE                               |            |           | A3              |
| С                                                                                                                                                            | 4/14/25 | UPDATED PIN CLAMPS IN MTP® PRO JUMPER | 2753-mm    | METRIC/mm | SCALE<br>N.T.S. |
|                                                                                                                                                              | 4       | 4 🔥 🕄                                 | 3          |           | 2               |