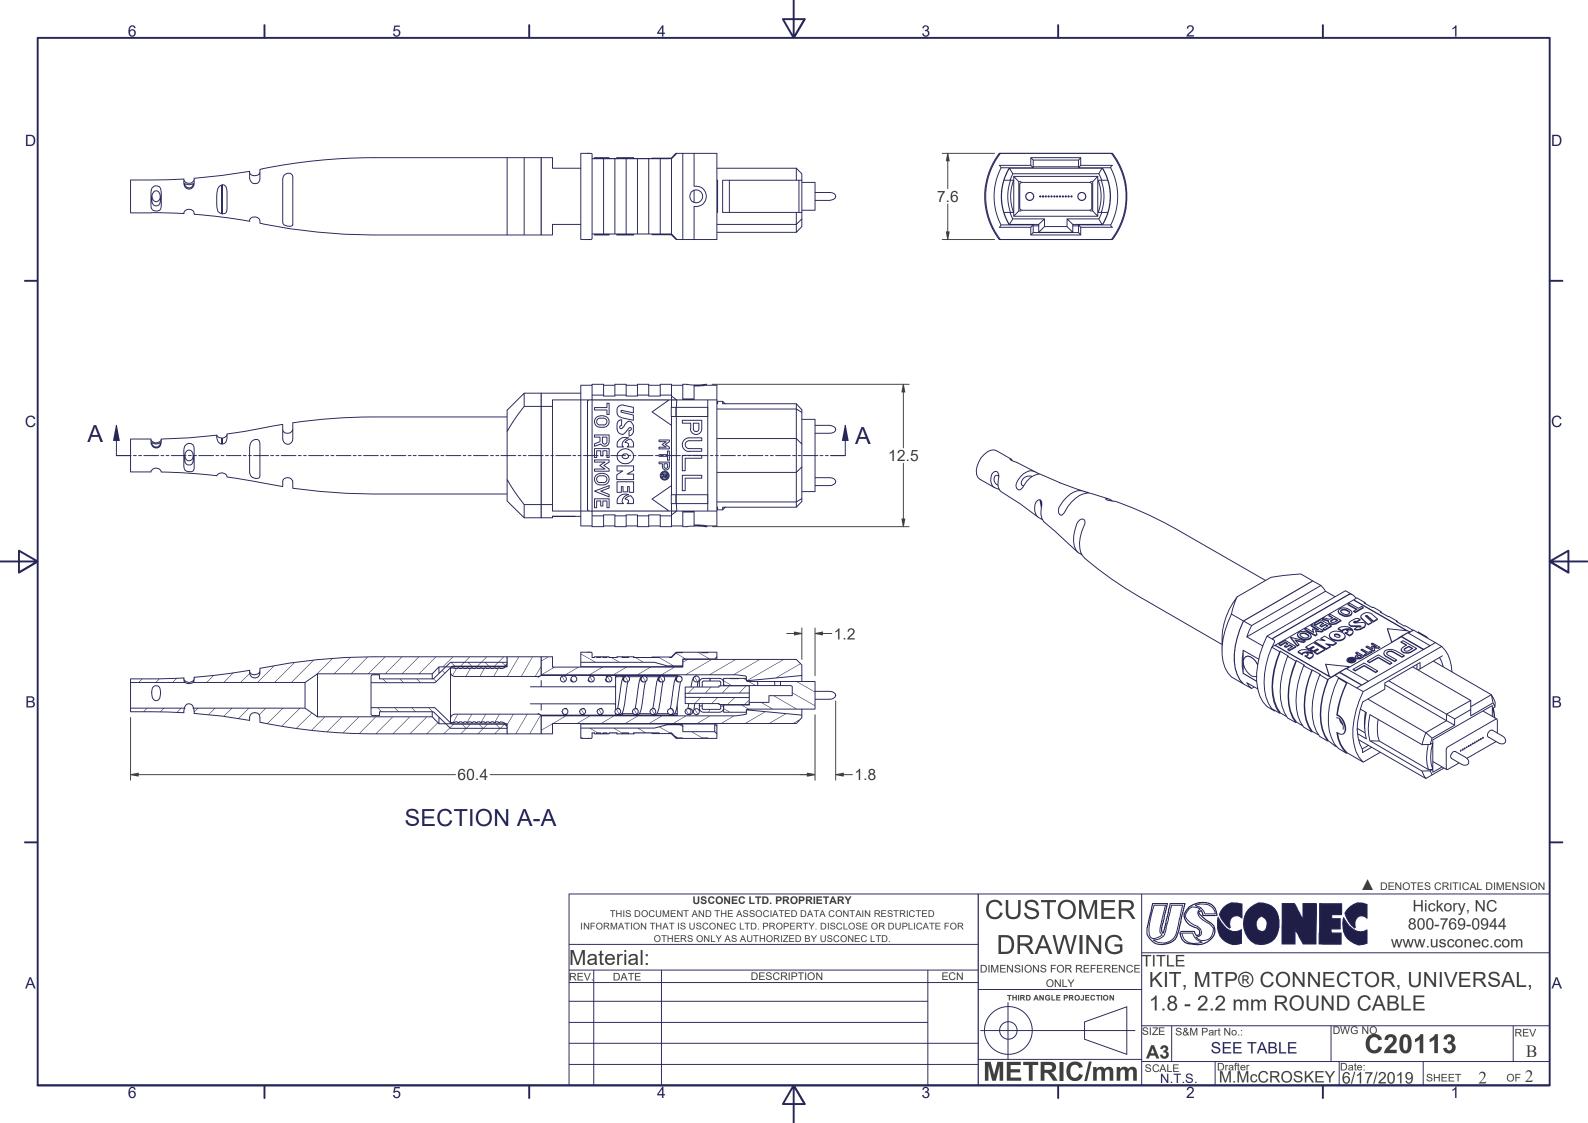

|      |                                                                                                                                                                                                                                                                                                                                                                                                                                                                                                                                                                                                                                                                                                                                                                                                                                                                                                                                                                                                                                                                                                         | <u>_</u>             | 1               | r.       |                                                                        |                                                                          | 2             | 1                   | 0                    |                | 4              |   |
|------|---------------------------------------------------------------------------------------------------------------------------------------------------------------------------------------------------------------------------------------------------------------------------------------------------------------------------------------------------------------------------------------------------------------------------------------------------------------------------------------------------------------------------------------------------------------------------------------------------------------------------------------------------------------------------------------------------------------------------------------------------------------------------------------------------------------------------------------------------------------------------------------------------------------------------------------------------------------------------------------------------------------------------------------------------------------------------------------------------------|----------------------|-----------------|----------|------------------------------------------------------------------------|--------------------------------------------------------------------------|---------------|---------------------|----------------------|----------------|----------------|---|
| Г    |                                                                                                                                                                                                                                                                                                                                                                                                                                                                                                                                                                                                                                                                                                                                                                                                                                                                                                                                                                                                                                                                                                         | o<br>Parts L         | ist             | <u> </u> | <b>/</b>                                                               | 4                                                                        | 3             |                     | COLUMN A             | COLUMN B       |                |   |
| l li | TEM                                                                                                                                                                                                                                                                                                                                                                                                                                                                                                                                                                                                                                                                                                                                                                                                                                                                                                                                                                                                                                                                                                     |                      | PART NUMBER     | NOTES    | KIT P/N                                                                | <b>KIT DESCRIPTION</b>                                                   |               | PERFORMANCE         | PIN CLAMP/SPACER P/N |                | HSG ASSY COLOR |   |
| ŀ    |                                                                                                                                                                                                                                                                                                                                                                                                                                                                                                                                                                                                                                                                                                                                                                                                                                                                                                                                                                                                                                                                                                         | BOOT, 2.0 mm         | 14922           | NOTEO    |                                                                        | KIT, MTP®, UNIV., FEMALE, MM, 2.0mm RND, BE                              | IGE           | MM                  | 17795                | MTP-A12-11     | BEIGE          | - |
|      |                                                                                                                                                                                                                                                                                                                                                                                                                                                                                                                                                                                                                                                                                                                                                                                                                                                                                                                                                                                                                                                                                                         | ROUND CABLE, MTP®    | 14322           |          |                                                                        | KIT, MTP®, UNIV., MALE, MM, 2.0mm RND, BEIG                              |               | MM                  | 17799                | MTP-A12-11     | BEIGE          |   |
| -    |                                                                                                                                                                                                                                                                                                                                                                                                                                                                                                                                                                                                                                                                                                                                                                                                                                                                                                                                                                                                                                                                                                         | ,                    | 16404           |          |                                                                        | KIT, MTP <sup>®</sup> , UNIV., FEMALE, MM, 2.0mm RND, BL                 |               | MM                  | 17795                | MTP-A12-02     | BLACK          |   |
| D    |                                                                                                                                                                                                                                                                                                                                                                                                                                                                                                                                                                                                                                                                                                                                                                                                                                                                                                                                                                                                                                                                                                         | CRIMP BAND, 2.0 mm,  | 10424           |          |                                                                        | KIT, MTP <sup>®</sup> , UNIV., MALE, MM, 2.0mm RND, BLAC                 |               | MM                  | 17799                | MTP-A12-02     | BLACK          | D |
| -    |                                                                                                                                                                                                                                                                                                                                                                                                                                                                                                                                                                                                                                                                                                                                                                                                                                                                                                                                                                                                                                                                                                         | MTP®, HEAT SHRINK    | 40000           |          |                                                                        | (IT, MTP®, UNIV., FEMALE, MM, 2.0mm RND, AC                              |               | MM or MM MTP Elite® | 17795                | 7871           | AQUA           | - |
|      |                                                                                                                                                                                                                                                                                                                                                                                                                                                                                                                                                                                                                                                                                                                                                                                                                                                                                                                                                                                                                                                                                                         | SPRING PUSH, UNIV.,  | 19692           |          |                                                                        |                                                                          | -             | MM                  | 17799                | 7871           | -              | - |
|      |                                                                                                                                                                                                                                                                                                                                                                                                                                                                                                                                                                                                                                                                                                                                                                                                                                                                                                                                                                                                                                                                                                         | 3.0mm RND            |                 |          |                                                                        | KIT, MTP®, UNIV., MALE, MM, 2.0mm RND, AQU                               |               |                     |                      |                | AQUA           | - |
|      | 4                                                                                                                                                                                                                                                                                                                                                                                                                                                                                                                                                                                                                                                                                                                                                                                                                                                                                                                                                                                                                                                                                                       | SPRING, UNIVERSAL,   | 17167           |          |                                                                        | KIT, MTP®, UNIV., MALE, MM MTP Elite®, 2.0mm                             | •             | MM MTP Elite®       | 17800                | 7871           | AQUA           | - |
|      |                                                                                                                                                                                                                                                                                                                                                                                                                                                                                                                                                                                                                                                                                                                                                                                                                                                                                                                                                                                                                                                                                                         | 9.8N, MTP®           |                 |          |                                                                        | KIT, MTP®, UNIV., FEMALE, MM, 2.0mm RND, M                               |               | MM or MM MTP Elite® | 17795                | 13949          | MAGENTA        | - |
|      | 5                                                                                                                                                                                                                                                                                                                                                                                                                                                                                                                                                                                                                                                                                                                                                                                                                                                                                                                                                                                                                                                                                                       | PIN CLAMP or         | SEE KIT TABLE   | NOTE 1   |                                                                        | KIT, MTP®, UNIV., MALE, MM, 2.0mm RND, MAG                               |               |                     | 17799                | 13949          | MAGENTA        | - |
| -    |                                                                                                                                                                                                                                                                                                                                                                                                                                                                                                                                                                                                                                                                                                                                                                                                                                                                                                                                                                                                                                                                                                         | PIN SPACER           | COLUMN A        |          |                                                                        | KIT, MTP®, UNIV., MALE, MM MTP Elite®, 2.0mm                             | ·             | MM MTP Elite®       | 17800                | 13949          | MAGENTA        |   |
|      | 6                                                                                                                                                                                                                                                                                                                                                                                                                                                                                                                                                                                                                                                                                                                                                                                                                                                                                                                                                                                                                                                                                                       | ASSY, HSG, MTP®      | SEE KIT TABLE   |          |                                                                        | KIT, MTP <sup>®</sup> , UNIV., FEMALE, MM, 2.0mm RND, HE                 |               | MM or MM MTP Elite® | 17795                | 16693          | HEATHER VIOLET | - |
|      |                                                                                                                                                                                                                                                                                                                                                                                                                                                                                                                                                                                                                                                                                                                                                                                                                                                                                                                                                                                                                                                                                                         |                      | COLUMN B        |          |                                                                        | (IT, MTP <sup>®</sup> , UNIV., MALE, MM, 2.0mm RND, HEA                  |               | MM                  | 17799                | 16693          | HEATHER VIOLET | - |
|      | 7                                                                                                                                                                                                                                                                                                                                                                                                                                                                                                                                                                                                                                                                                                                                                                                                                                                                                                                                                                                                                                                                                                       | DUST CAP, MTP®       | 17242           |          |                                                                        | KIT, MTP <sup>®</sup> , UNIV., MALE, MM MTP Elite <sup>®</sup> , 2.0mm   |               | MM MTP Elite®       | 17800                | 16693          | HEATHER VIOLET | - |
|      |                                                                                                                                                                                                                                                                                                                                                                                                                                                                                                                                                                                                                                                                                                                                                                                                                                                                                                                                                                                                                                                                                                         |                      |                 |          | 20126                                                                  | KIT, MTP <sup>®</sup> , UNIV., FEMALE, MM, 2.0mm RND, M                  | JNSELL VIOLET | MM or MM MTP Elite® | 17795                | 16791          | MUNSELL VIOLET | - |
| С    | NOTES:                                                                                                                                                                                                                                                                                                                                                                                                                                                                                                                                                                                                                                                                                                                                                                                                                                                                                                                                                                                                                                                                                                  |                      |                 | 20127    | (IT, MTP <sup>®</sup> , UNIV., MALE, MM, 2.0mm RND, MUN                | ISELL VIOLET                                                             | MM            | 17799               | 16791                | MUNSELL VIOLET | <u> </u>       |   |
|      |                                                                                                                                                                                                                                                                                                                                                                                                                                                                                                                                                                                                                                                                                                                                                                                                                                                                                                                                                                                                                                                                                                         |                      |                 | 20128    | (IT, MTP <sup>®</sup> , UNIV., MALE, MM MTP Elite <sup>®</sup> , 2.0mm | RND, MUNSELL VIOLET                                                      | MM MTP Elite® | 17800               | 16791                | MUNSELL VIOLET | ·              |   |
|      | 1. MALE CONNECTOR KIT HAS PIN CLAMP ASSEMBLY.<br>FEMALE CONNECTOR KIT HAS FEMALE PIN SPACER                                                                                                                                                                                                                                                                                                                                                                                                                                                                                                                                                                                                                                                                                                                                                                                                                                                                                                                                                                                                             |                      | AS PIN CLAMP AS | SSEMBLY. | 20129                                                                  | (IT, MTP <sup>®</sup> , UNIV., FEMALE, MM, 2.0mm RND, LIN                | ЛЕ            | MM or MM MTP Elite® | 17795                | 18829          | LIME           | С |
|      |                                                                                                                                                                                                                                                                                                                                                                                                                                                                                                                                                                                                                                                                                                                                                                                                                                                                                                                                                                                                                                                                                                         |                      | SPACER.         | 20130    | (IT, MTP <sup>®</sup> , UNIV., MALE, MM, 2.0mm RND, LIME               |                                                                          | ММ            | 17799               | 18829                | LIME           |                |   |
|      | 0.1                                                                                                                                                                                                                                                                                                                                                                                                                                                                                                                                                                                                                                                                                                                                                                                                                                                                                                                                                                                                                                                                                                     |                      |                 | D        | 20131                                                                  | (IT, MTP <sup>®</sup> , UNIV., MALE, MM MTP Elite <sup>®</sup> , 2.0mm   | RND, LIME     | MM MTP Elite®       | 17800                | 18829          | LIME           |   |
|      |                                                                                                                                                                                                                                                                                                                                                                                                                                                                                                                                                                                                                                                                                                                                                                                                                                                                                                                                                                                                                                                                                                         | EAT-SHRINK TUBING RE |                 | R        | 20132                                                                  | (IT, MTP <sup>®</sup> , UNIV., FEMALE, SM, 2.0mm RND, GRI                | EN            | SM                  | 17795                | 16007          | GREEN          |   |
|      | SECURING CRIMP BAND TO CABLE.<br>HEAT-SHRINK TUBING NOT INCLUDED.                                                                                                                                                                                                                                                                                                                                                                                                                                                                                                                                                                                                                                                                                                                                                                                                                                                                                                                                                                                                                                       |                      |                 |          | 20133                                                                  | (IT, MTP <sup>®</sup> , UNIV., MALE, SM, 2.0mm RND, GREEI                | N             | SM                  | 17800                | 16007          | GREEN          |   |
|      |                                                                                                                                                                                                                                                                                                                                                                                                                                                                                                                                                                                                                                                                                                                                                                                                                                                                                                                                                                                                                                                                                                         |                      |                 |          | 20134                                                                  | (IT, MTP <sup>®</sup> , UNIV., FEMALE, SM MTP Elite <sup>®</sup> , 2.0mr | n RND, YELLOW | SM MTP Elite®       | 17795                | 16918          | YELLOW         |   |
|      |                                                                                                                                                                                                                                                                                                                                                                                                                                                                                                                                                                                                                                                                                                                                                                                                                                                                                                                                                                                                                                                                                                         |                      |                 | 20135    | KIT, MTP®, UNIV., MALE, SM MTP Elite®, 2.0mm                           | RND, YELLOW                                                              | SM MTP Elite® | 17801               | 16918                | YELLOW         |                |   |
|      |                                                                                                                                                                                                                                                                                                                                                                                                                                                                                                                                                                                                                                                                                                                                                                                                                                                                                                                                                                                                                                                                                                         |                      |                 |          | 22426                                                                  | (IT, MTP <sup>®</sup> , UNIV., MALE, SM MTP Elite <sup>®</sup> , 2.0mm   | RND, GREEN    | SM MTP Elite®       | 17801                | 16007          | GREEN          | K |
| В    | SEE NOTE 2 2 1 1 1 1 1 1 1 1 1 1 1 1 1 1 1 1 1                                                                                                                                                                                                                                                                                                                                                                                                                                                                                                                                                                                                                                                                                                                                                                                                                                                                                                                                                                                                                                                          |                      |                 |          |                                                                        |                                                                          |               |                     |                      |                |                | В |
| -    | 6 MALE<br>(PIN CLAMP)                                                                                                                                                                                                                                                                                                                                                                                                                                                                                                                                                                                                                                                                                                                                                                                                                                                                                                                                                                                                                                                                                   |                      |                 |          |                                                                        |                                                                          |               |                     |                      |                |                |   |
| A    | USCONE C LTD. PROPRIETARY   CUSTOME   Discontantion   Hickory, NC     Intervision   Intervision </td <td>A</td> |                      |                 |          |                                                                        |                                                                          |               |                     |                      |                | A              |   |
|      | 6 I 5 I 4 <u>A</u> 3 I 2 I 1                                                                                                                                                                                                                                                                                                                                                                                                                                                                                                                                                                                                                                                                                                                                                                                                                                                                                                                                                                                                                                                                            |                      |                 |          |                                                                        |                                                                          |               |                     |                      |                |                |   |